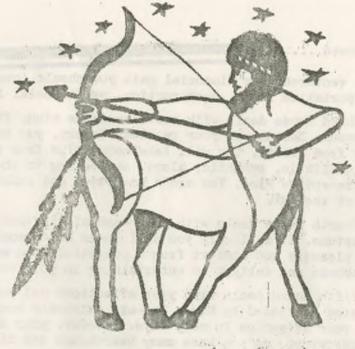

### SAGITTARIUS: THE ARCHER

This constellation, in its symbolic aspect, represents a dual nature, as it symbolizes retribution and all outdoor sports. We find it depicted as a Centaur with the bow and arrow drawn ready for shooting. Hence it was frequently used to designate the autumnal chase. The Centaur is a symbol of authority and worldly wisdom.

The Sign Sagittarius signifies the thighs of the Grand Man. It represents the muscular foundation of the seat of locomotion in humanity. It is the emblem of stability, foundation, and physical power. This Sign also represents the centers of physical, external, authority and command.

Sagittarius, upon the esoteric planisphere, is occupied by Joseph. "His bow abode in strength," says the patriarch, "and the arms of his hands were made strong."

It represents the powers of "Church and State" and the necessity of legalized codes. It indicates to us the organizing powers of humanity and the absolute necessity of "the powers that be." We see in Joseph, the Egyptian ruler and law-giver, a true type of authority. The mystical gem of this influx is the Turquoise, and Sagittarius is the third emanation of the Fiery Trigon and is the constellation of Jove or the planet Jupiter.