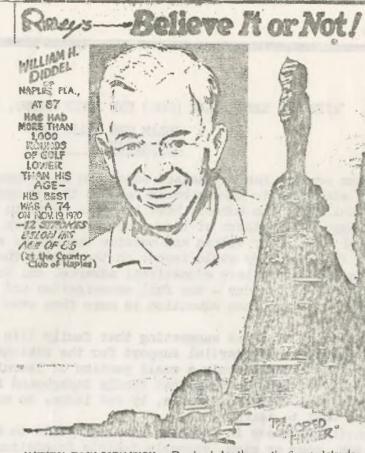

Written by: Qa'lam Hujurat Shabazz Submitted by: Lawrence Sistrunk American Muslim Mission Congregation C.C.I. Enfield

NATURAL FOCK FORMATION IN Puerto de les Hevas, the Contry Islands, Exleved for centuries en natives to be so sacred that cours meet by formation a major touched assume in impation of the second function